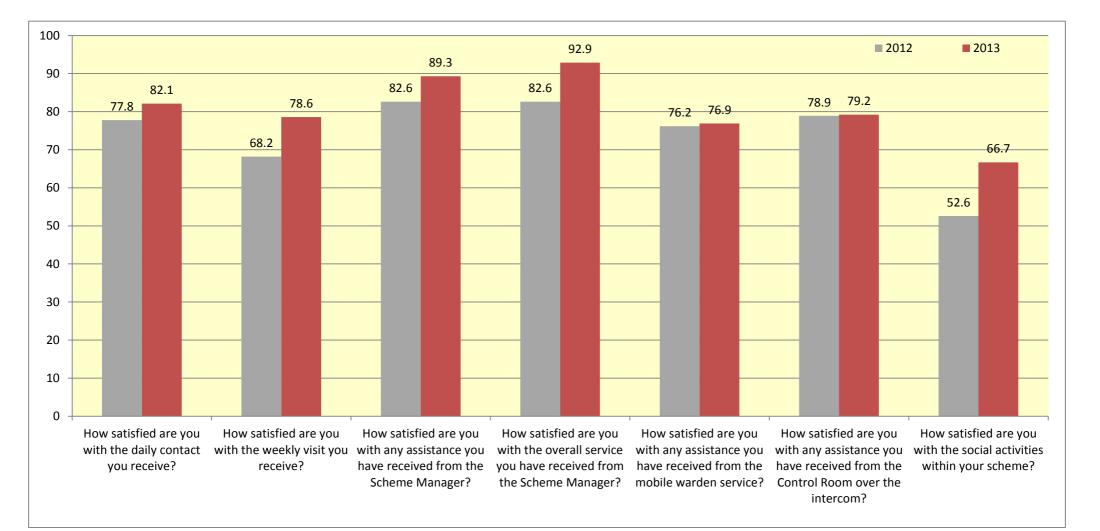

## Stockton Properties Satisfaction with older persons services

|                                                                                                      | 2012 | 2013 |
|------------------------------------------------------------------------------------------------------|------|------|
| How satisfied are you with the daily contact you receive?                                            | 77.8 | 82.1 |
| How satisfied are you with the weekly visit you receive?                                             | 68.2 | 78.6 |
| How satisfied are you with any assistance you have received from the Scheme Manager?                 | 82.6 | 89.3 |
| How satisfied are you with the overall service you have received from the Scheme Manager?            | 82.6 | 92.9 |
| How satisfied are you with any assistance you have received from the mobile warden service?          | 76.2 | 76.9 |
| How satisfied are you with any assistance you have received from the Control Room over the intercom? | 78.9 | 79.2 |
| How satisfied are you with the social activities within your scheme?                                 | 52.6 | 66.7 |